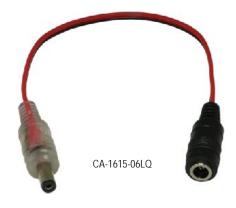

## **Illuminated Power Connectors**

CA-1610-3FLQ — Male Plug CA-1510-3FLQ — Female Jack CA-1615-06LQ — Test Light